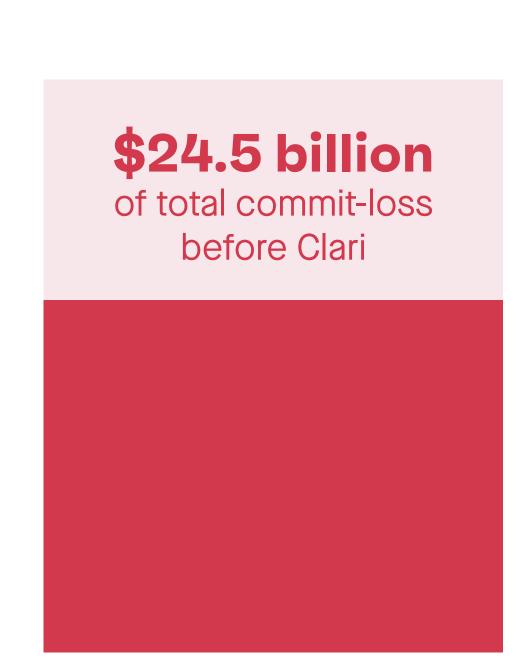

With Clari's Revenue Platform:

Accurate forecasting unlocks your ability

to confidently make strategic decisions.

and results achieved with Clari: <5%

Forecasting accuracy improved 12x,

from 60% to within 5%<sup>2</sup>

The difference between forecast

With Clari's Revenue Platform, time spent on forecasting and related activities diminished by:

Managing your forecast and pipeline in a combination of

spreadsheets, CRM, and BI tools detracts from valuable time